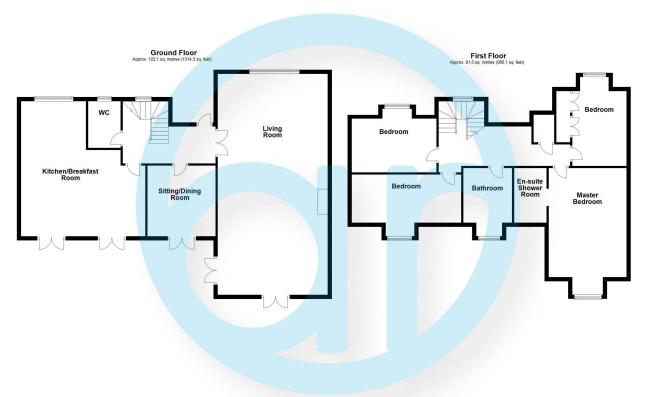

erful features including a turret with custom spiral staircase. Externally, there are stunning mature landscaped gardens with multiple patio areas to make the most of this wonderful space. To the front of the property there is a large driveway providing ample off road parking as well as a number of out buildings and a carport that could be converted to create additional space (STPP).











## **Key Features:**

- Set on an impressive plot of approx. 0.42 of an acre
- Built in the style of an opulent French Chalet
- Bespoke build with an unrivalled attention to detail
- Multiple out buildings which could be converted (STP)
- Stunning mature gardens that have been impressively landscaped
- Large driveway and car port providing ample off road parking
- EPC Rating C
- Council Tax Band F



Total area: approx. 213.6 sq. metres (2299.3 sq. feet)



## www.aspireresidential.co.uk