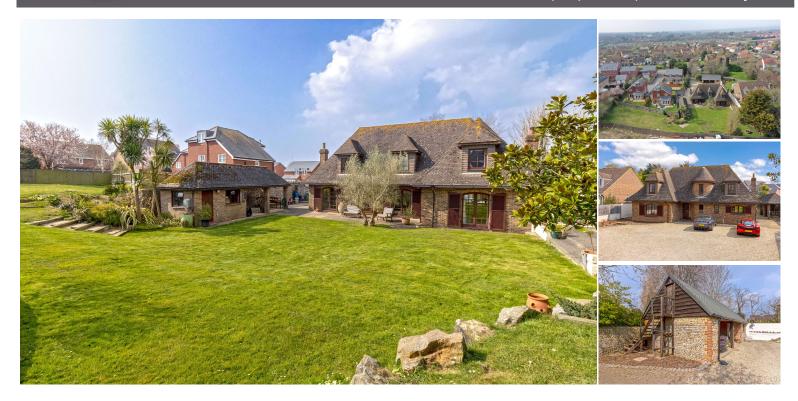

## Toddington Lane, Littlehampton, BN17 6JT Asking Price - £895,000

Designed in the style of an opulent French chalet and set on an impressive plot of approx. 0.42 of an acre is the bespoke four bedroom detached family home. This wonderful home was created by the current owner with an unrivalled attention to detail and offers a wealth of charming characterful features including a turret with custom spiral staircase. Externally, there are stunning mature landscaped gardens with multiple patio areas to make the most of this wonderful space. To the front of the property there is a large driveway providing ample off road parking as well as a number of out buildings and a carport that could be converted to create additional space (STPP).

## **Key Features:**

- Set on an impressive plot of approx. 0.42 of an acre
- Built in the style of an opulent French Chalet
- Bespoke build with an unrivalled attention to detail
- Multiple out buildings which could be converted (STP)
- Stunning mature gardens that have been impressively landscaped
- Large driveway and car port providing ample off road parking
- EPC Rating C
- Council Tax Band F