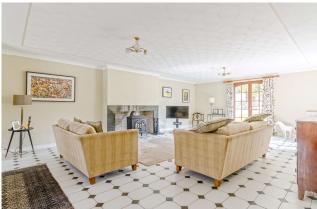

## Toddington Lane, Littlehampton, BN17 6JT Asking Price - £895,000

Designed in the style of an opulent French chalet and set on an impressive plot of approx. 0.42 of an acre is the bespoke four bedroom detached family home. This wonderful home was created by the current owner with an unrivalled attention to detail and offers a wealth of charming characterful features including a turret with custom spiral staircase. Externally, there are stunning mature landscaped gardens with multiple patio areas to make the most of this wonderful space. To the front of the property there is a large driveway providing ample off road parking as well as a number of out buildings and a carport that could be converted to create additional space (STPP).

## **Key Features:**

- Set on an impressive plot of approx. 0.42 of an acre
- Built in the style of an opulent French Chalet
- Bespoke build with an unrivalled attention to detail
- Multiple out buildings which could be converted (STP)
- Stunning mature gardens that have been impressively landscaped
- Large driveway and car port providing ample off road parking
- EPC Rating C
- Council Tax Band F