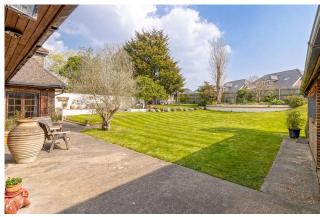

## Toddington Lane, Littlehampton, BN17 6JT Asking Price - £895,000

Designed in the style of an opulent French chalet and set on an impressive plot of approx. 0.42 of an acre is the bespoke four bedroom detached family home. This wonderful home was created by the current owner with an unrivalled attention to detail and offers a wealth of charming characterful features including a turret with custom spiral staircase. Externally, there are stunning mature landscaped gardens with multiple patio areas to make the most of this wonderful space. To the front of the property there is a large driveway providing ample off road parking as well as a number of out buildings and a carport that could be converted to create additional space (STPP).

## **Key Features:**

- Set on an impressive plot of approx. 0.42 of an acre
- Built in the style of an opulent French Chalet
- Bespoke build with an unrivalled attention to detail
- Multiple out buildings which could be converted (STP)
- Stunning mature gardens that have been impressively landscaped
- Large driveway and car port providing ample off road parking
- EPC Rating C
- Council Tax Band F