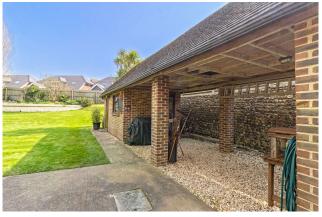

## Toddington Lane, Littlehampton, BN17 6JT Asking Price - £895,000

Designed in the style of an opulent French chalet and set on an impressive plot of approx. 0.42 of an acre is the bespoke four bedroom detached family home. This wonderful home was created by the current owner with an unrivalled attention to detail and offers a wealth of charming characterful features including a turret with custom spiral staircase. Externally, there are stunning mature landscaped gardens with multiple patio areas to make the most of this wonderful space. To the front of the property there is a large driveway providing ample off road parking as well as a number of out buildings and a carport that could be converted to create additional space (STPP).

## **Key Features:**

- Set on an impressive plot of approx. 0.42 of an acre
- Built in the style of an opulent French Chalet
- Bespoke build with an unrivalled attention to detail
- Multiple out buildings which could be converted (STP)
- Stunning mature gardens that have been impressively landscaped
- Large driveway and car port providing ample off road parking
- EPC Rating C
- Council Tax Band F